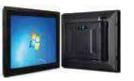

### FAN LESS INDUSTRIAL PC

| Size                        | 19"                  |
|-----------------------------|----------------------|
| Resolution                  | 1280 * 800           |
| Color                       | Chroma: 16.7M        |
| Brightness (Standard Value) | Brightness: 300cd/m2 |