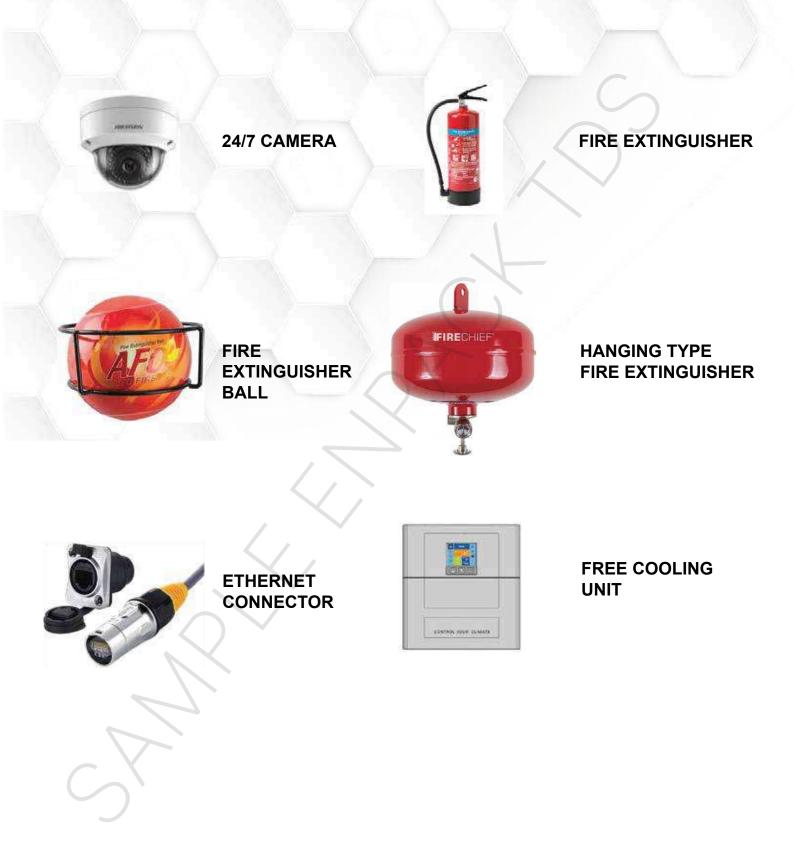

- Embedded NVR
- 20kVA Inverter for auxiliary power
- 28kWh Encap Module for auxiliary power
- 19 inches industrial PC for monitoring the container

#### EMBEDDED NVR (DS-7600 Series NVR)

- 4 Channel PoE IP Camera Ports
- Support for up to 8MP recording and playback
- Support for 4k video output
- H.264/H.264+/H.265 video codecs
- 1 SATA interface to connect 1 x 10TB hard drive