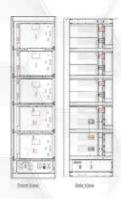

#### **ENCAP MODULE RACK**

- Each Module rack has 5 units of 10kWh 48V ENCAP Module installed
- Dimension of rack: 740W x 800D x 2200H (mm)
- Weight of rack: 90kg (Approximately)

#### ENCONTROLLER

- String Charge & Discharge Control
- Independent String Communication Control
- Modules Over Voltage, High Current and High
  Temperature Protection

#### **DISTRIBUTION PANEL**

- The Distribution Panel is a dedicated controller which has been developed specifically for rack and containerized solutions. It's central to operations of the Containerized Energy Storage System.
- It's principle function is to control, protect and communicate.It's key features include System Operations, Status Control,
- DC Grid Connection Control, System Protection and Data Exchange.