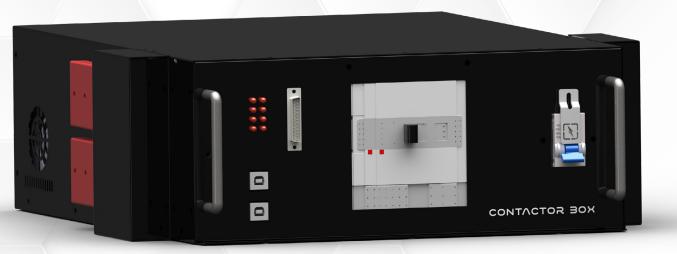

## **ENCONTACTOR**

| SPECIFICATIONS                 |                                                        |
|--------------------------------|--------------------------------------------------------|
| Voltage                        | 200Vdc - 1000Vdc                                       |
| Charge Control                 | 200A                                                   |
| Discharge Control              | 200A                                                   |
| DC Bypass for Overload Current | >20A                                                   |
| Pre-charge Current             | 10A via 200W limiting Resistor                         |
| DC Breaker                     | 200A 1Pole                                             |
| Protection                     | Short Circuit Protection, High Current (Charging/ Dis- |
|                                | charging) Protection                                   |
| Manual Bypass Breaker          | 125A 1Pole                                             |
| Communication                  | RJ45 Port (CANBUS Communication)                       |
| Dry Contact Control            | DB 25 Pin                                              |
| LED Indicator                  | Pre-charge, Charge, Discharge, Bypass, Fan             |
| Compatibility                  | Work only through EN Rack Controller                   |
| MECHANICAL SPECIFICATIONS      |                                                        |
| Dimensions (W x H x D) mm      | 453 x 156 x 507                                        |
| Weight (kg)                    | 18                                                     |
| Material                       | GI/AL/Plastic                                          |
|                                |                                                        |