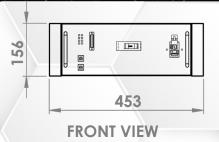

## **ENCONTACTOR**

| SPECIFICATIONS                 |                                                        |
|--------------------------------|--------------------------------------------------------|
| Voltage                        | 200Vdc - 1000Vdc                                       |
| Charge Control                 | 200A                                                   |
| Discharge Control              | 200A                                                   |
| DC Bypass for Overload Current | >20A                                                   |
| Pre-charge Current             | 10A via 200W limiting Resistor                         |
| DC Breaker                     | 200A 1Pole                                             |
| Protection                     | Short Circuit Protection, High Current (Charging/ Dis- |
|                                | charging) Protection                                   |
| Manual Bypass Breaker          | 125A 1Pole                                             |
| Communication                  | RJ45 Port (CANBUS Communication)                       |
| Dry Contact Control            | DB 25 Pin                                              |
| LED Indicator                  | Pre-charge, Charge, Discharge, Bypass, Fan             |
| Compatibility                  | Work only through EN Rack Controller                   |
| MECHANICAL SPECIFICATIONS      |                                                        |
| Dimensions (W x H x D) mm      | 453 x 156 x 507                                        |
| Weight (kg)                    | 18                                                     |
| Material                       | GI/AL/Plastic                                          |
|                                |                                                        |