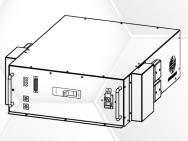

## **ENCONTACTOR**

| SPECIFICATIONS                 |                                                        |
|--------------------------------|--------------------------------------------------------|
| Voltage                        | 200Vdc - 1000Vdc                                       |
| Charge Control                 | 200A                                                   |
| Discharge Control              | 200A                                                   |
| DC Bypass for Overload Current | >20A                                                   |
| Pre-charge Current             | 10A via 200W limiting Resistor                         |
| DC Breaker                     | 200A 1Pole                                             |
| Protection                     | Short Circuit Protection, High Current (Charging/ Dis- |
|                                | charging) Protection                                   |
| Manual Bypass Breaker          | 125A 1Pole                                             |
| Communication                  | RJ45 Port (CANBUS Communication)                       |
| Dry Contact Control            | DB 25 Pin                                              |
| LED Indicator                  | Pre-charge, Charge, Discharge, Bypass, Fan             |
| Compatibility                  | Work only through EN Rack Controller                   |
| MECHANICAL SPECIFICATIONS      |                                                        |
| Dimensions (W x H x D) mm      | 453 x 156 x 507                                        |
| Weight (kg)                    | 18                                                     |
| Material                       | GI/AL/Plastic                                          |
|                                |                                                        |

SIDE VIEW