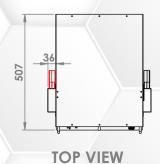

## **ENCONTACTOR**

| SPECIFICATIONS                 |                                                        |
|--------------------------------|--------------------------------------------------------|
| Voltage                        | 200Vdc - 1000Vdc                                       |
| Charge Control                 | 200A                                                   |
| Discharge Control              | 200A                                                   |
| DC Bypass for Overload Current | >20A                                                   |
| Pre-charge Current             | 10A via 200W limiting Resistor                         |
| DC Breaker                     | 200A 1Pole                                             |
| Protection                     | Short Circuit Protection, High Current (Charging/ Dis- |
|                                | charging) Protection                                   |
| Manual Bypass Breaker          | 125A 1Pole                                             |
| Communication                  | RJ45 Port (CANBUS Communication)                       |
| Dry Contact Control            | DB 25 Pin                                              |
| LED Indicator                  | Pre-charge, Charge, Discharge, Bypass, Fan             |
| Compatibility                  | Work only through EN Rack Controller                   |
| MECHANICAL SPECIFICATIONS      |                                                        |
| Dimensions (W x H x D) mm      | 453 x 156 x 507                                        |
| Weight (kg)                    | 18                                                     |
| Material                       | GI/AL/Plastic                                          |
|                                |                                                        |